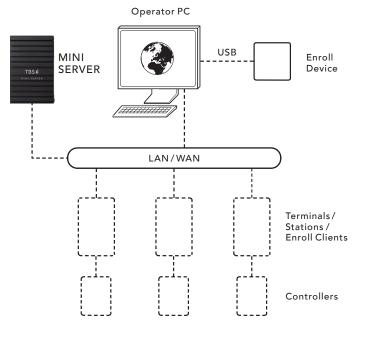

## **MINI SERVER**

Compact industrial PC with Windows 10 LTSC with TBS WebEdition biometric server installed and pre-configured. Ordered licenses will be activated by TBS before shipping.

- Manage all TBS biometric readers and users of a biometrics installation
- Automatically connects up to 25 TBS devices (TBS recommendation, there is no reader limit)
- Synchronizes all biometric user data in the system among the connected TBS readers
- Collects all access events from TBS readers
- Easy mounting and wiring