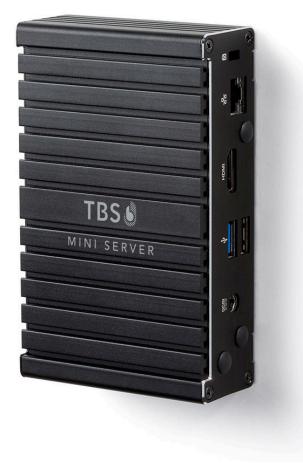

## **MINI SERVER**

Compact industrial PC with Windows 10 LTSC with TBS WebEdition biometric server installed and pre-configured. Ordered licenses will be activated by TBS before shipping.

- Manage all TBS biometric readers and users of a biometrics installation
- Automatically connects up to 25 TBS devices (TBS recommendation, there is no reader limit)
- Synchronizes all biometric user data in the system among the connected TBS readers
- Collects all access events from TBS readers
- Easy mounting and wiring

## MINI SERVER

| ।<br>।<br> | 129 mm |
|------------|--------|
| H          |        |
| 34 mm      |        |

Wall mount

| CPU                   | Intel Celeron CPU N2930, 1.83 GHz                                     |
|-----------------------|-----------------------------------------------------------------------|
| RAM                   | 2 GB Onboard                                                          |
| Flash                 | 64 GB (mSATA)                                                         |
| Connectivity          | 1×LAN 10/100/1000 Mbps (RJ45), Wifi                                   |
|                       | 1 × USB 3.0                                                           |
|                       | 1 × USB 2.0                                                           |
| Ports                 | 1 × HDMI                                                              |
| Operating System      | Windows 10 LTSC                                                       |
| Software              | TBS BioManager                                                        |
|                       | Included licenses: Biometric Management, User Actions                 |
|                       | Optional licenses: Rights Management (10 Zones, 50 Zones, Schedules), |
|                       | Central & Remote Enrollment, IP camera support                        |
| Certifications        | CE, FCC, RoHS, REACH                                                  |
| Operating Temperature | 0-60°C                                                                |
| Power supply          | 12 VDC 3.0 A included. 3 W power consumption.                         |
| Dimensions            | 129 × 78 × 34 mm                                                      |
|                       |                                                                       |